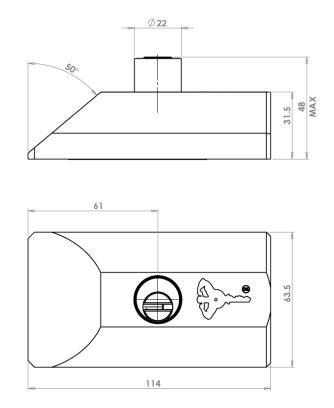

## **Function**

MVP<sup>™</sup>1000 van locking solution was designed to fortify the security of commercial vehicles, in particular, those carrying valuable goods and equipment.

Simple to install and use, MVP<sup>™</sup>1000 fits both rear and side doors and is compatible with a wide range of vehicles.

# **Applications**

Using a sliding Hasp locking system, MVP<sup>™</sup>1000 is applied to commercial vehicle cargo compartment doors and can be used for other applications with similar needs or structure, for example: entrance doors (single or double), electrical cabinets etc.